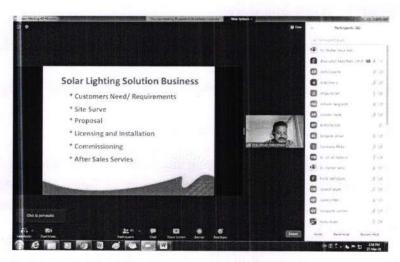

दसऱ्या सन्नात डॉ. निरंजन येवले यांनी 'संशोधन व पेटंट' या विषयावर मार्गदर्शन केले. विज्ञान तंत्रज्ञानातील कल्पक संशोधनांनी सर्व स्तरांवरील मानवी जीवनात क्रांतिकारी बदल घडवन आणले आहेत. संशोधकाच्या सर्जनशील कल्पकतेचा संशोधनाच्या वापरावरील हक्क आता सर्वमान्य झाले आहे. समाजाच्या हितासाठी त्याचा उपयोग करून घेता यावा अशा संशोधनाला साधनसामग्रीची वाणवा भास नये किंबहना समाजातील संशोधकीय प्रोत्साहन यादण्टीने पेटंट कायद्याच्या स्वरूपात नियंत्रण व्यवस्था जगभर अस्तित्वात आणण्यात आली असल्याचे प्रा. येवले यांनी स्पष्ट केले.

### Webinar - Schedule

| Time                 | Events                                  |
|----------------------|-----------------------------------------|
|                      | Inauguration                            |
|                      | Foreword - Dr. G.H. Jain (Principal)    |
| 11.30 am to 11.50 am | Introduction of Resource Persons        |
|                      | Presidential Speech -                   |
|                      | Technical Session - I                   |
|                      | Dr. Ganesh Hingmire                     |
| 11.50 am to 1.00 pm  | (Renowned IPR Professional)             |
|                      | Topic - Importance of IPRs in Academics |
|                      | Question & Answer Session               |
| 1.00 pm to 1.30 pm   | Lunch Break                             |
|                      | Technical Session - II                  |
|                      | Dr. Niranajn Yeole                      |
| 1.30 pm to 2.40 pm   | (Scientist CSIR - NCL Pune)             |
|                      | Topic - Research & Patenting            |
|                      | Question & Answer Session               |
| 2.40 pm to 3.00 pm   | Valedictory                             |