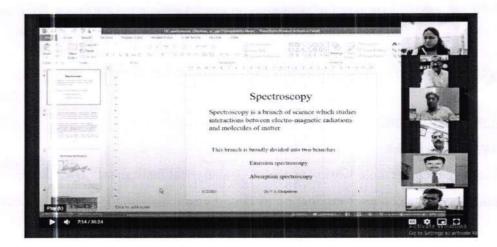

Date: 22/03/2021

The Department of Bachelor of Vocation (Analytical Techniques in Pharmaceutical Analysis) organized webinar on "Advances in spectroscopy and formulations" using zoom platform on 22<sup>nd</sup> March 2021. Two sessions were organized for the students. In the first session topics of spectroscopy were covered with examples. For this session Dr. Vivekananda Chatpalliwar, Pharmacy College, Chandwad worked as an expert. In this session Dr. Chatpalliwar, gave power point presentation on construction working and calibration of UV - Visible and FTIR instruments. In second session Dr. Sanjay B. Patil, Pharmacy College, Chandwad delivered talked on advances in Drug Formulation. Around 100 participants (students & Faculty members) were benefitted from this one day webinar.