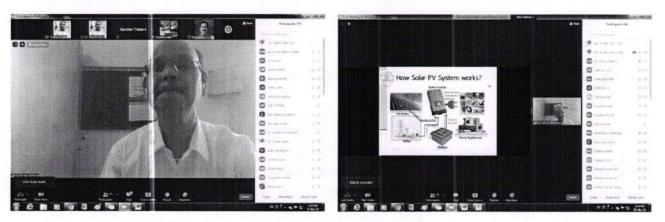

Date: 22/03/2021

The Department of Bachelor of Vocation (Analytical Techniques in Pharmaceutical Analysis) organized webinar on "Advances in spectroscopy and formulations" using zoom platform on 22<sup>nd</sup> March 2021. Two sessions were organized for the students. In the first session topics of spectroscopy were covered with examples. For this session Dr. Vivekananda Chatpalliwar, Pharmacy College, Chandwad worked as an expert. In this session Dr. Chatpalliwar, gave power point presentation on construction working and calibration of UV - Visible and FTIR instruments. In second session Dr. Sanjay B. Patil, Pharmacy College, Chandwad delivered talked on advances in Drug Formulation. Around 100 participants (students & Faculty members) were benefitted from this one day webinar.

Prin. Dr. G. H. Jain addressing in the Inaugural session

Dr. Rakesh Sancheti Introducing Dr. V. A. Chattpaliwar

Screenshot of First Session

Dr. A. M. Patil Introducing Dr. S B. Patil

Screenshot of second Session